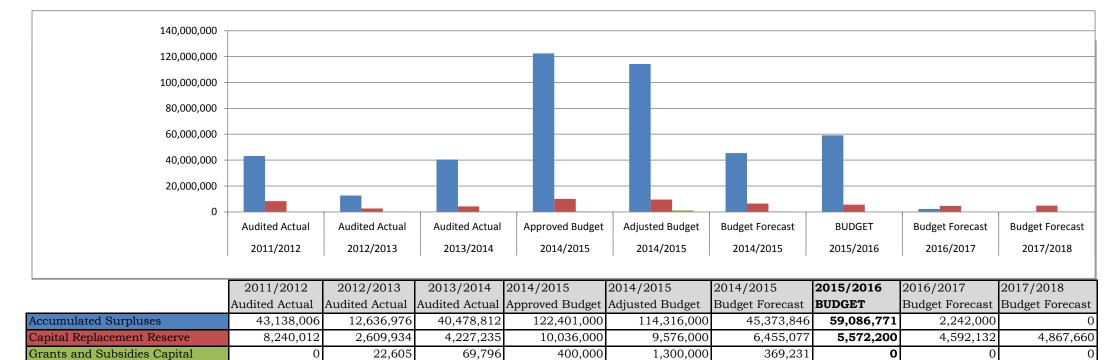

- 1. Total revenue budget of R 185 644 600.00
- 2. Previous financial year accumulated surpluses of R 139 233 320.00 as cash backed by short-term investments for once-off operating and capital projects.
- 3. Total operating expenditure budget of R 258 618 949.00
- 4. Total capital expenditure budget of R 66 258 971.00
- 5. Capital and operating once-off projects from page 11 to page 17 of the budget document.
- 6. That cognizance be taken of the unspent roll-over budget of sixty million rand R 60 000 000.00 for unspent capital projects as at 23 June 2015 included in the budget.
- 7. That provision for salaries of fire emergency services has been made for three million thirty one thousand rand R 3 031 000.00 included in the budget 2015/2016
- 8. That cognizance be taken of the new personnel positions funding totaling nine million eight hundred and eleven thousands rand (R 9 811 000.00) included in the budget 2015/2016.
- 9. That due to financial constraints, only the prioritized positions in the new organizational structure to be filled with the allocated R 9 811 000.00 budget funding.