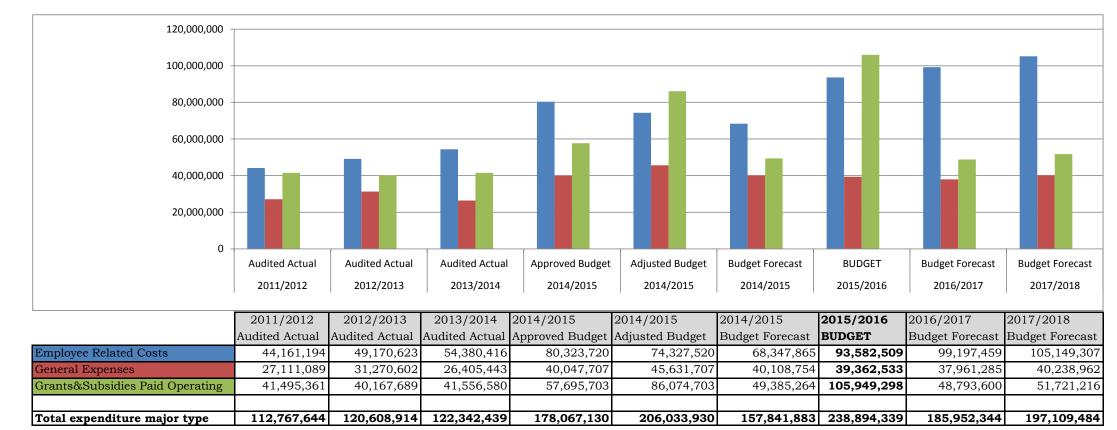

- 1. Total revenue budget of R 185 644 600.00
- 2. Previous financial year accumulated surpluses of R 139 233 320.00 as cash backed by short-term investments for once-off operating and capital projects.
- 3. Total operating expenditure budget of R 258 618 949.00
- 4. Total capital expenditure budget of R 66 258 971.00
- 5. Capital and operating once-off projects from page 11 to page 17 of the budget document.
- 6. That cognizance be taken of the unspent roll-over budget of sixty million rand R 60 000 000.00 for unspent capital projects as at 23 June 2015 included in the budget.
- 7. That provision for salaries of fire emergency services has been made for three million thirty one thousand rand R 3 031 000.00 included in the budget 2015/2016
- 8. That cognizance be taken of the new personnel positions funding totaling nine million eight hundred and eleven thousands rand (R 9 811 000.00) included in the budget 2015/2016.
- 9. That due to financial constraints, only the prioritized positions in the new organizational structure to be filled with the allocated R 9 811 000.00 budget funding.