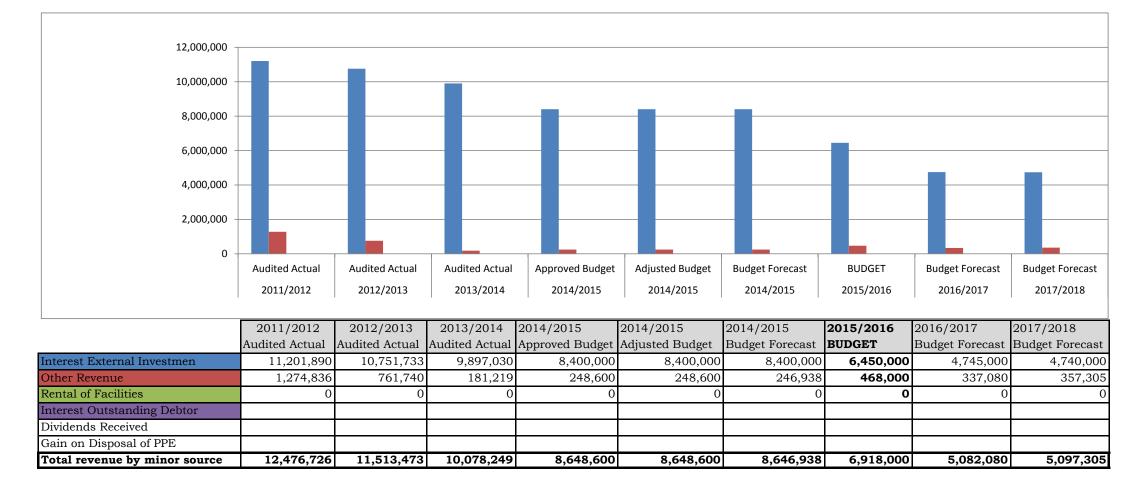

|
|                                                                        |              |              |                   |                  |                      |                       |                     |                    |                       |                        |                             |                           |
|                                                                        |              |              |                   |                  |                      |                       |                     |                    |                       |                        |                             |                           |





#### DR KENNETH KAUNDA DISTRICT MUNICIPALITY ANNUAL BUDGET 2015/2016 REVENUE BY MINOR SOURCE



#### DR KENNETH KAUNDA DISTRICT MUNICIPALITY ANNUAL BUDGET 2015/2016 OPERATING EXPENDITURE BY MAJOR TYPE



#### DR KENNETH KAUNDA DISTRICT MUNICIPALITY ANNUAL BUDGET 2015/2016 OPERATING EXPENDITURE BY MINOR TYPE



#### DR KENNETH KAUNDA DISTRICT MUNICIPALITY ANNUAL BUDGET 2015/2016 REVENUE BY MUNICIPAL VOTE



#### DR KENNETH KAUNDA DISTRICT MUNICIPALITY ANNUAL BUDGET 2015/2016 OPERATING EXPENDITURE BY MUNICIPAL VOTE



|                               | 2011/2012      | 2012/2013      | 2013/2014      | 2014/2015       | 2014/2015       | 2014/2015       | 2015/2016   | 2016/2017       | 2017/2018       |
|-------------------------------|----------------|----------------|----------------|-----------------|-----------------|-----------------|-------------|-----------------|-------------