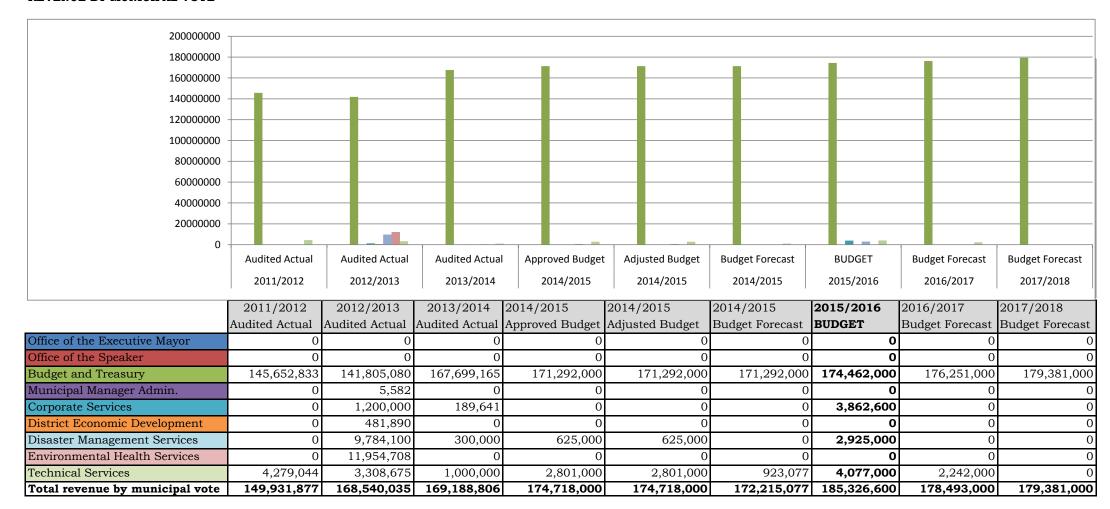

- 1. Total revenue budget of R 185 644 600.00
- 2. Previous financial year accumulated surpluses of R 139 233 320.00 as cash backed by short-term investments for once-off operating and capital projects.
- 3. Total operating expenditure budget of R 258 618 949.00
- 4. Total capital expenditure budget of R 66 258 971.00
- 5. Capital and operating once-off projects from page 11 to page 17 of the budget document.
- 6. That cognizance be taken of the unspent roll-over budget of sixty million rand R 60 000 000.00 for unspent capital projects as at 23 June 2015 included in the budget.
- 7. That provision for salaries of fire emergency services has been made for three million thirty one thousand rand R 3 031 000.00 included in the budget 2015/2016
- 8. That cognizance be taken of the new personnel positions funding totaling nine million eight hundred and eleven thousands rand (R 9 811 000.00) included in the budget 2015/2016.
- 9. That due to financial constraints, only the prioritized positions in the new organizational structure to be filled with the allocated R 9 811 000.00 budget funding.