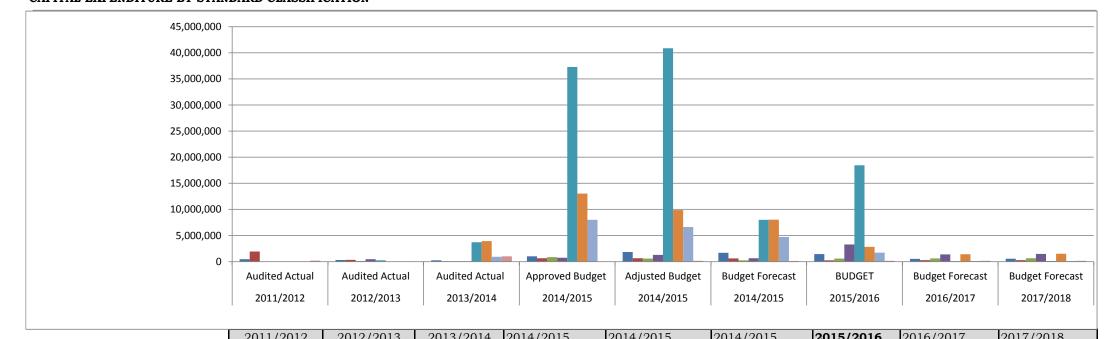

- 1. Total revenue budget of R 185 644 600.00
- 2. Previous financial year accumulated surpluses of R 139 233 320.00 as cash backed by short-term investments for once-off operating and capital projects.
- 3. Total operating expenditure budget of R 258 618 949.00
- 4. Total capital expenditure budget of R 66 258 971.00
- 5. Capital and operating once-off projects from page 11 to page 17 of the budget document.
- 6. That cognizance be taken of the unspent roll-over budget of sixty million rand R 60 000 000.00 for unspent capital projects as at 23 June 2015 included in the budget.
- 7. That provision for salaries of fire emergency services has been made for three million thirty one thousand rand R 3 031 000.00 included in the budget 2015/2016
- 8. That cognizance be taken of the new personnel positions funding totaling nine million eight hundred and eleven thousands rand (R 9 811 000.00) included in the budget 2015/2016.
- 9. That due to financial constraints, only the prioritized positions in the new organizational structure to be filled with the allocated R 9 811 000.00 budget funding.