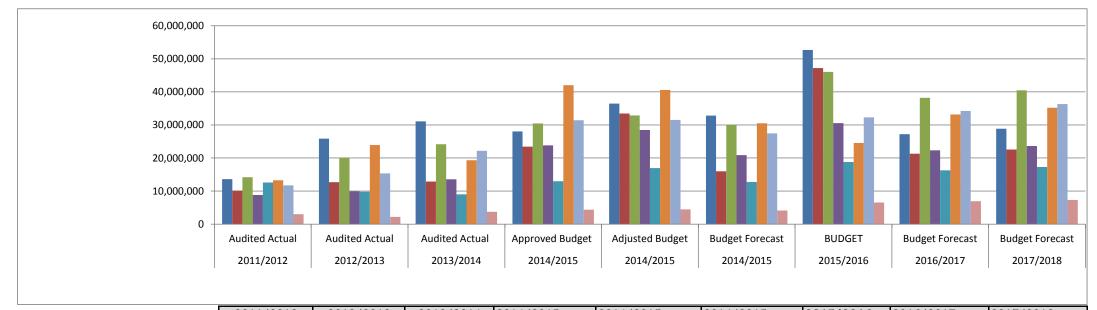

- 1. Total revenue budget of R 185 644 600.00
- 2. Previous financial year accumulated surpluses of R 139 233 320.00 as cash backed by short-term investments for once-off operating and capital projects.
- 3. Total operating expenditure budget of R 258 618 949.00
- 4. Total capital expenditure budget of R 66 258 971.00
- 5. Capital and operating once-off projects from page 11 to page 17 of the budget document.
- 6. That cognizance be taken of the unspent roll-over budget of sixty million rand R 60 000 000.00 for unspent capital projects as at 23 June 2015 included in the budget.
- 7. That provision for salaries of fire emergency services has been made for three million thirty one thousand rand R 3 031 000.00 included in the budget 2015/2016
- 8. That cognizance be taken of the new personnel positions funding totaling nine million eight hundred and eleven thousands rand (R 9 811 000.00) included in the budget 2015/2016.
- 9. That due to financial constraints, only the prioritized positions in the new organizational structure to be filled with the allocated R 9 811 000.00 budget funding.