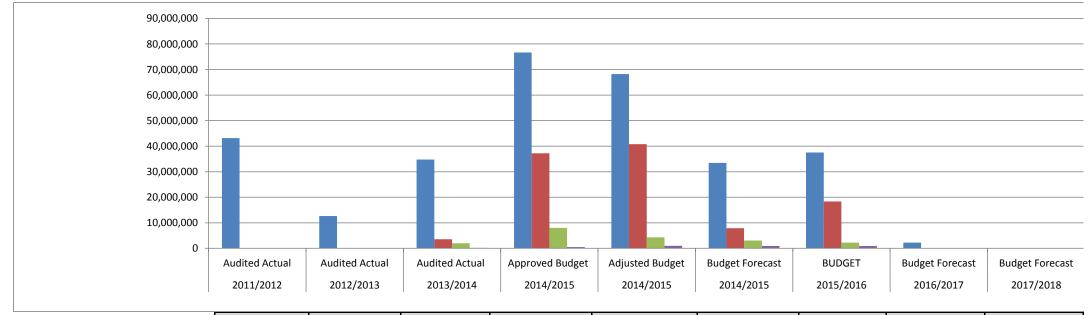

- 1. Total revenue budget of R 185 644 600.00
- 2. Previous financial year accumulated surpluses of R 139 233 320.00 as cash backed by short-term investments for once-off operating and capital projects.
- 3. Total operating expenditure budget of R 258 618 949.00
- 4. Total capital expenditure budget of R 66 258 971.00
- 5. Capital and operating once-off projects from page 11 to page 17 of the budget document.
- 6. That cognizance be taken of the unspent roll-over budget of sixty million rand R 60 000 000.00 for unspent capital projects as at 23 June 2015 included in the budget.
- 7. That provision for salaries of fire emergency services has been made for three million thirty one thousand rand R 3 031 000.00 included in the budget 2015/2016
- 8. That cognizance be taken of the new personnel positions funding totaling nine million eight hundred and eleven thousands rand (R 9 811 000.00) included in the budget 2015/2016.
- 9. That due to financial constraints, only the prioritized positions in the new organizational structure to be filled with the allocated R 9 811 000.00 budget funding.