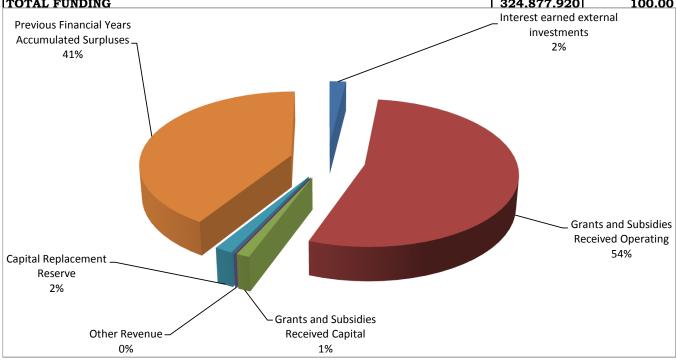

|             | As % of       |
|------------------------------------------------|-------------|---------------|
| BUDGET FUNDING                                 |             | Total funding |
| Interest earned external investments           | 6,450,000   | 2.0           |
| Grants and Subsidies Received Operating        | 174,649,600 | 53.8          |
| Grants and Subsidies Received Capital          | 4,077,000   | 1.3           |
| Other Revenue                                  | 468,000     | 0.1           |
| Capital Replacement Reserve                    | 5,572,200   | 1.7           |
| Previous Financial Years Accumulated Surpluses | 133,661,120 | 41.1          |
| TOTAL FUNDING                                  | 324.877.920 | 100.00        |



## ANNUAL BUDGET 2015/2016 Dr KENNETH KAUNDA DISTRICT MUNICIPALITY

#### 2013/2014 **CURRENT YEAR 2014/2015** MEDIUM TERM REVENUE & EXPENDITURE FRAMEW. CAPITAL EXPENDITURE BY **AUDITED** APPROVED ADJUSTED **FORECAST** 2015/2016 GROWTH 2016/2017 2017/2018 ACTUAL BUDGET BUDGET BUDGET BUDGET BUDGET BUDGET VOTE/DEPARTMENT EXECUTIVE AND COUNCIL 257,419 1,005,000 1,835,000 1,693,846 1,433,275 -28.03 535,300 567,418 Office of the Executive Mayor 74.892 410,000 740,000 683,077 410,000 -80.49 434,600 460,676 Office of the Speaker(Grants & Subsidies to Local Municipalities) 158,164 500,000 1,000,000 923,077 928,275 -7 Office of the Speaker(General Capital) 24,363 95,000 95,000 87,692 95,000 0.00 100,700 106,742 BUDGET AND TREASURY 69,796 660,000 660,000 609,231 260,000 -153.85 275,600 292,136 292,