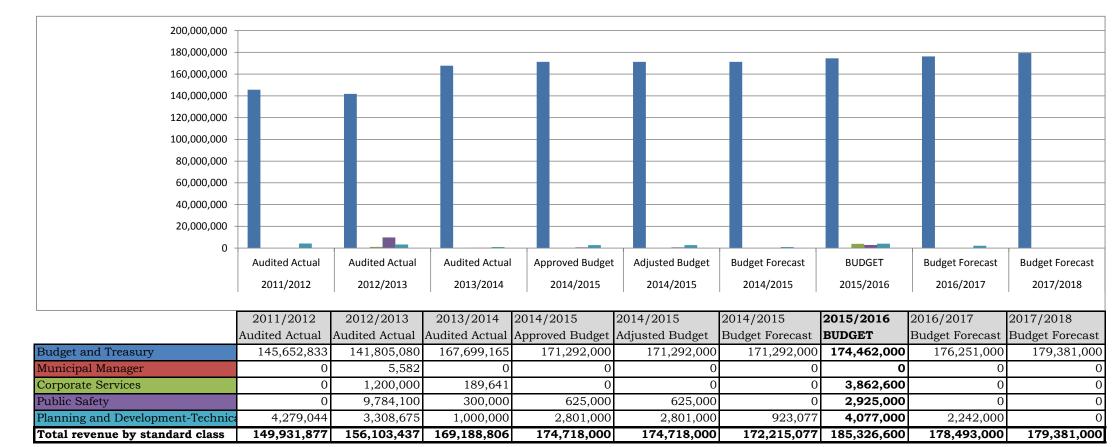

- 1. Total revenue budget of R 185 644 600.00
- 2. Previous financial year accumulated surpluses of R 139 233 320.00 as cash backed by short-term investments for once-off operating and capital projects.
- 3. Total operating expenditure budget of R 258 618 949.00
- 4. Total capital expenditure budget of R 66 258 971.00
- 5. Capital and operating once-off projects from page 11 to page 17 of the budget document.
- 6. That cognizance be taken of the unspent roll-over budget of sixty million rand R 60 000 000.00 for unspent capital projects as at 23 June 2015 included in the budget.
- 7. That provision for salaries of fire emergency services has been made for three million thirty one thousand rand R 3 031 000.00 included in the budget 2015/2016
- 8. That cognizance be taken of the new personnel positions funding totaling nine million eight hundred and eleven thousands rand (R 9 811 000.00) included in the budget 2015/2016.
- 9. That due to financial constraints, only the prioritized positions in the new organizational structure to be filled with the allocated R 9 811 000.00 budget funding.