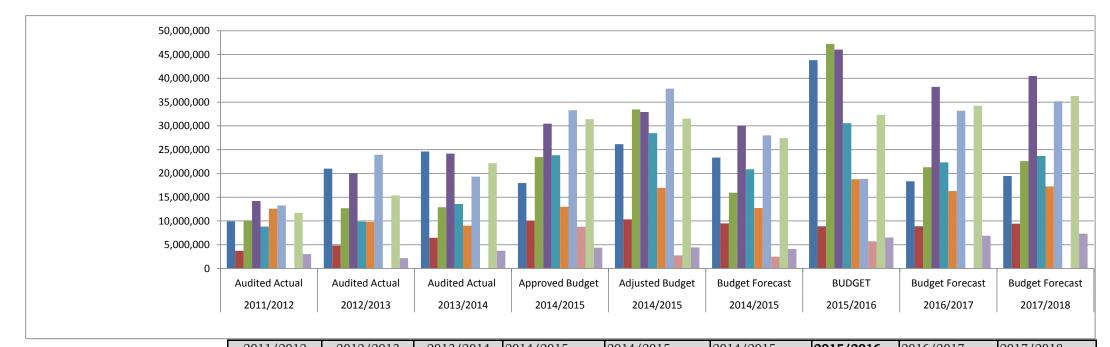

- 1. Total revenue budget of R 185 644 600.00
- 2. Previous financial year accumulated surpluses of R 139 233 320.00 as cash backed by short-term investments for once-off operating and capital projects.
- 3. Total operating expenditure budget of R 258 618 949.00
- 4. Total capital expenditure budget of R 66 258 971.00
- 5. Capital and operating once-off projects from page 11 to page 17 of the budget document.
- 6. That cognizance be taken of the unspent roll-over budget of sixty million rand R 60 000 000.00 for unspent capital projects as at 23 June 2015 included in the budget.
- 7. That provision for salaries of fire emergency services has been made for three million thirty one thousand rand R 3 031 000.00 included in the budget 2015/2016
- 8. That cognizance be taken of the new personnel positions funding totaling nine million eight hundred and eleven thousands rand (R 9 811 000.00) included in the budget 2015/2016.
- 9. That due to financial constraints, only the prioritized positions in the new organizational structure to be filled with the allocated R 9 811 000.00 budget funding.