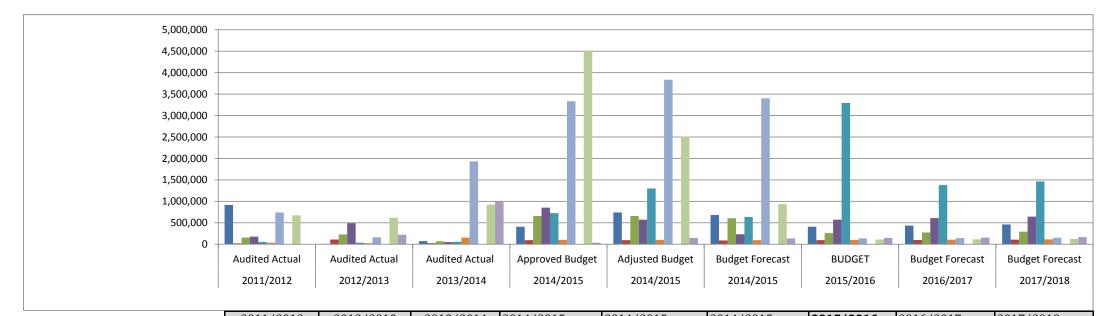

- 1. Total revenue budget of R 185 644 600.00
- 2. Previous financial year accumulated surpluses of R 139 233 320.00 as cash backed by short-term investments for once-off operating and capital projects.
- 3. Total operating expenditure budget of R 258 618 949.00
- 4. Total capital expenditure budget of R 66 258 971.00
- 5. Capital and operating once-off projects from page 11 to page 17 of the budget document.
- 6. That cognizance be taken of the unspent roll-over budget of sixty million rand R 60 000 000.00 for unspent capital projects as at 23 June 2015 included in the budget.
- 7. That provision for salaries of fire emergency services has been made for three million thirty one thousand rand R 3 031 000.00 included in the budget 2015/2016
- 8. That cognizance be taken of the new personnel positions funding totaling nine million eight hundred and eleven thousands rand (R 9 811 000.00) included in the budget 2015/2016.
- 9. That due to financial constraints, only the prioritized positions in the new organizational structure to be filled with the allocated R 9 811 000.00 budget funding.