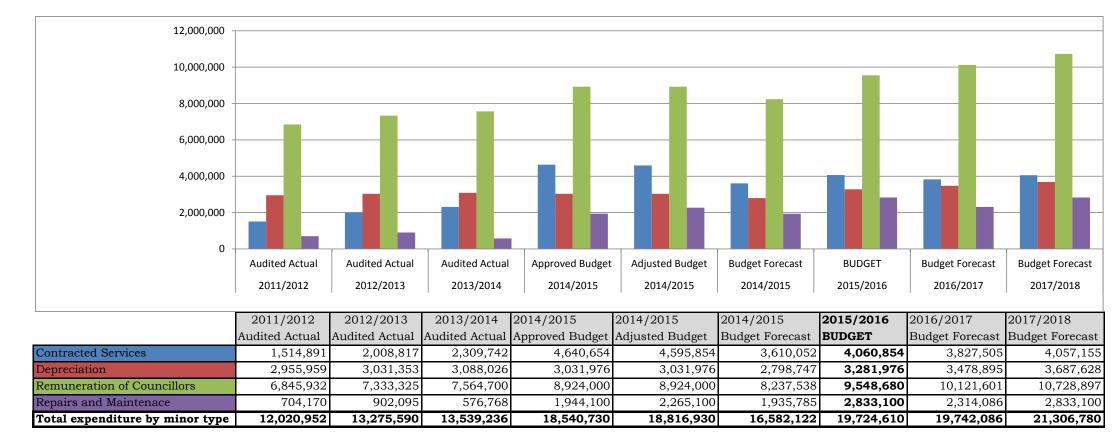

|                    |                       |                        |                             |                           |
|                                                                        |              |              |                   |                  |                      |                       |                     |                    |                       |                        |                             |                           |





#### DR KENNETH KAUNDA DISTRICT MUNICIPALITY ANNUAL BUDGET 2015/2016 REVENUE BY MINOR SOURCE



#### DR KENNETH KAUNDA DISTRICT MUNICIPALITY ANNUAL BUDGET 2015/2016 OPERATING EXPENDITURE BY MAJOR TYPE



#### DR KENNETH KAUNDA DISTRICT MUNICIPALITY ANNUAL BUDGET 2015/2016 OPERATING EXPENDITURE BY MINOR TYPE



#### DR KENNETH KAUNDA DISTRICT MUNICIPALITY ANNUAL BUDGET 2015/2016 REVENUE BY MUNICIPAL VOTE



#### DR KENNETH KAUNDA DISTRICT MUNICIPALITY ANNUAL BUDGET 2015/2016 OPERATING EXPENDITURE BY MUNICIPAL VOTE



|                               | 2011/2012      | 2012/2013      | 2013/2014      | 2014/2015       | 2014/2015       | 2014/2015       | 2015/2016   | 2016/2017       | 2017/2018       |
|-------------------------------|----------------|----------------|----------------|-----------------|-----------------|-----------------|-------------|-----------------|-----------------|
|                               | Audited Actual | Audited Actual | Audited Actual | Approved Budget | Adjusted Budget | Budget Forecast | BUDGET      | Budget Forecast | Budget Forecast |
| Office of the Execu