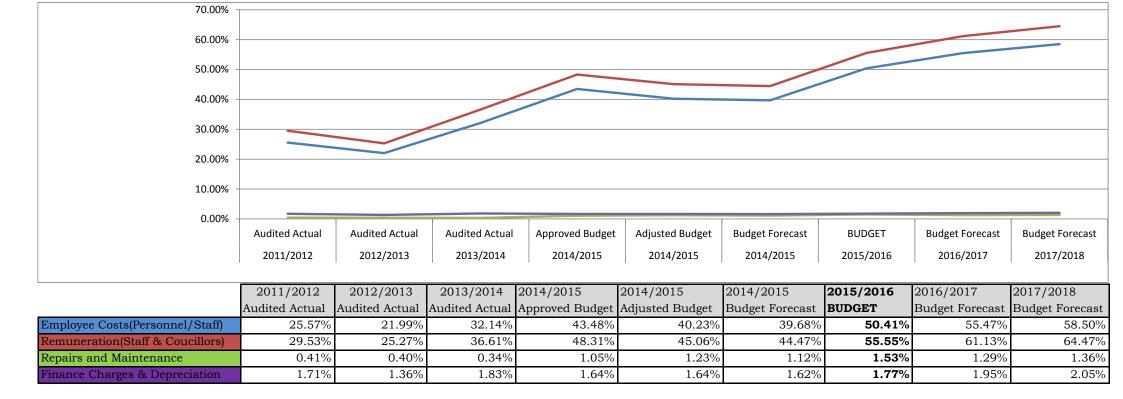

| 925,707        | 4,520,000       | 2,515,000       | 936,923         | 110,000   | 116,600         | 123,596         |
| Technical Services            | 3,642          | 222,439        | 1,003,479      | 38,000          | 148,000         | 136,615         | 148,000   | 156,880         | 166,293         |
| TOTALS                        | 2,788,601      | 1,911,381      | 4,297,031      | 10,744,800      | 9,976,000       | 6,824,308       | 5,131,000 | 3,329,460       | 3,529,228       |

51,378,018

15,269,515

44,775,843

#### 12

#### CAPITAL FUNDING BY SOURCE ANNUAL BUDGET 2015/2016

TOTAL



132,837,000

125,192,000

52,198,154

64,658,971

6,834,132

4,867,660

#### DR KENNETH KAUNDA DISTRICT MUNICIPALITY EXPENDITURE ANALYSIS AS PERCENTAGE OF TOTAL REVENUE ANNUAL BUDGET 2015/2016



## **MISSION**

# EXPLORING PROSPERITY THROUGH SUSTAINABLE SERVICE DELIVERY FOR ALL

## **VISION**

TO PROVIDE AN INTEGRATED DISTRICT
MANAGEMENT FRAMEWORK IN SUPPORT OF
QUALITY SERVICE DELIVERY