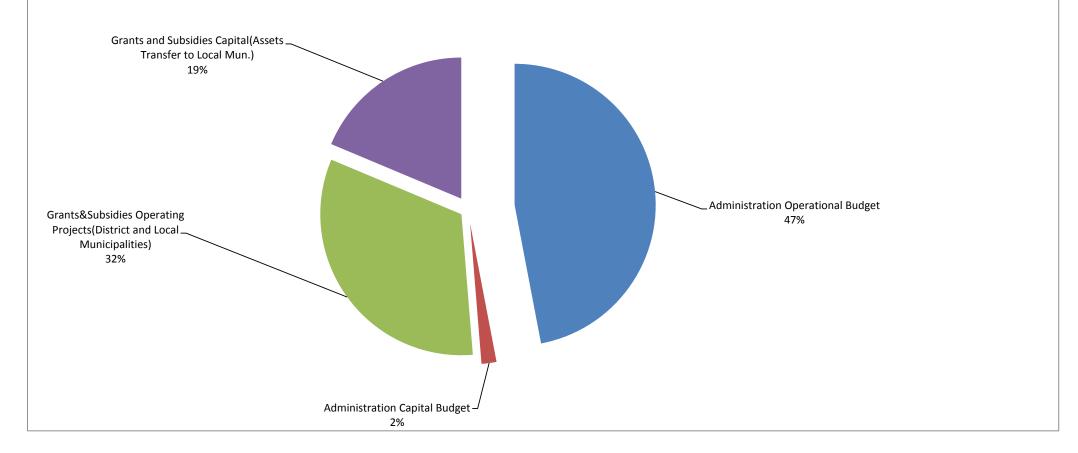

|
| Grants&Subsidies Operating Projects(District and Local Municip | 105,949,298 | 32.61                      | Operational Community and Economic Development Projects         | 30                  |
| Grants and Subsidies Capital(Assets Transfer to Local Mun.)    | 60,686,771  | 18.68                      | Capital Infrastructure and Economic Development Projects for    | 30                  |
|                                                                |             |                            | Local Municipalities(Tlokwe, Ventersdorp, Matlosana & Maquassi) |                     |
| TOTAL MUNICIPAL BUDGET                                         | 324,877,920 | 100                        |                                                                 |                     |



### ANNUAL BUDGET 2015/2016 Dr KENNETH KAUNDA DISTRICT MUNICIPALITY

|                                            | 2011/2012   | 2012/2013   | 2013/2014   | CURRENT        | YEAR 2014/201 | 5           | MEDIUM TERM F | REVENUE | & EXPENDITURE | FRAMEW.                              |
|--------------------------------------------|-------------|-------------|-------------|----------------|---------------|-------------|---------------|---------|---------------|--------------------------------------|
|                                            | AUDITED     | AUDITED     | AUDITED     | APPROVED       | ADJUSTED      | FORECAST    | 2015/2016     | GROWTH  | 2016/2017     | 2017/2018                            |
|                                            | ACTUAL      | ACTUAL      | ACT