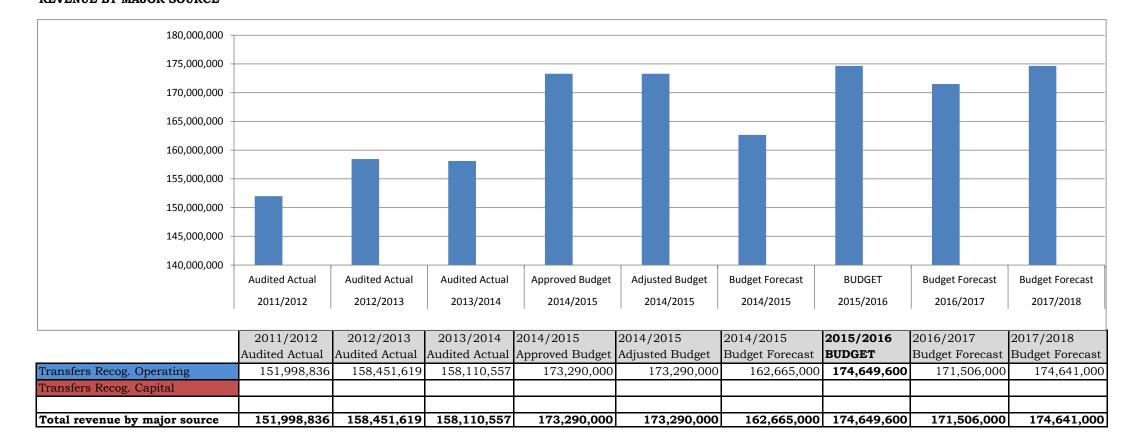

- 1. Total revenue budget of R 185 644 600.00
- 2. Previous financial year accumulated surpluses of R 139 233 320.00 as cash backed by short-term investments for once-off operating and capital projects.
- 3. Total operating expenditure budget of R 258 618 949.00
- 4. Total capital expenditure budget of R 66 258 971.00
- 5. Capital and operating once-off projects from page 11 to page 17 of the budget document.
- 6. That cognizance be taken of the unspent roll-over budget of sixty million rand R 60 000 000.00 for unspent capital projects as at 23 June 2015 included in the budget.
- 7. That provision for salaries of fire emergency services has been made for three million thirty one thousand rand R 3 031 000.00 included in the budget 2015/2016
- 8. That cognizance be taken of the new personnel positions funding totaling nine million eight hundred and eleven thousands rand (R 9 811 000.00) included in the budget 2015/2016.
- 9. That due to financial constraints, only the prioritized positions in the new organizational structure to be filled with the allocated R 9 811 000.00 budget funding.